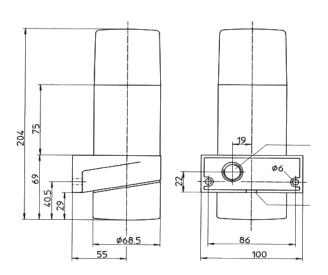

## **Technical Data** Body Plastic, grey Polycarbonat, clear Lens Cable entry M16x1,5 for wires 6-8mm Operation continuous Degree of protection IP54 according to EN 60529 wall mounting Installation -25°C up to +60°C Temperature Weight approx. 0.3 kg