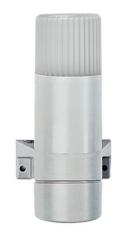

## **LED-Signal light AL2**

## **General information**

Multi functional LED-Signal with 5 colours and 3 signals: steady light, flash light and strobe light, all in one module, selection of signal with DIP-switch.

Extreme long life time, very low current consumption.

An alternative solution to common signal towers!

Suitable for many applications, e.g. security, industrial automation and machine construction.