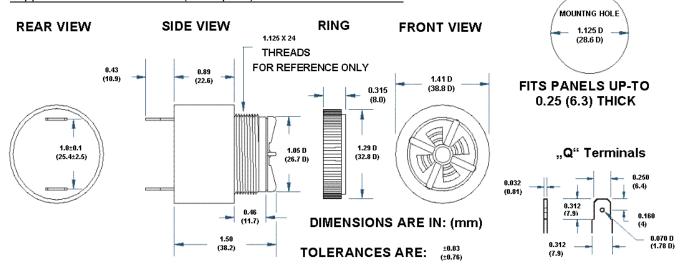

## **General information**

Panel mount buzzer with continuous or intermittent sound. Builtin volume control provides attenuation up to 20dB. Quick connecting Faston-terminals. For holes with diameter 28mm.

For applications on control boards or in the machine industry.

| Technical data       |                                   |  |  |
|----------------------|-----------------------------------|--|--|
| Dimensions           | Ø 32,8mm x 38,2mm                 |  |  |
| Case                 | Noryl N-190 (UL 94-VO)            |  |  |
| -colour              | black                             |  |  |
| Temperature range    | -20°C up to +65°C                 |  |  |
| Operation            | continuous                        |  |  |
| Installation         | Panel mount, holes Ø 28mm         |  |  |
| Connection           | Faston-terminals 6,3mm            |  |  |
| Degree of protection | IP65 according to EN60529         |  |  |
|                      | Salt spray according to ASTM B117 |  |  |
|                      | Vibrations up to 55Hz on all axes |  |  |
| Sound                | Continuous or intermittent sound  |  |  |
|                      | 2900Hz +/=250Hz                   |  |  |
| Life cycle           | 10 years under normal operating   |  |  |
|                      | conditions                        |  |  |
| Approvals            | UL (on request)                   |  |  |

## PANEL MOUNTING

| Order data     |                 |                            |                       |         |
|----------------|-----------------|----------------------------|-----------------------|---------|
| No. of article | Nominal tension | Sound                      | Output                | Current |
| DMC.024.2      | 5-30VDC         | continuous or intermittent | 95dB at 60cm distance | 2-20mA  |
|                |                 | intermittent               |                       |         |
| DMC.048.2      | 9-48VDC         | continuous                 | 95dB at 60cm distance | 5-20mA  |
| DMC.115.1      | 30-120VAC       | continuous                 | 95dB at 60cm distance | 7-40mA  |
| DMC.230.1      | 130-230VAC      | continuous                 | 95dB at 60cm distance | 20-40mA |
|                |                 |                            |                       |         |